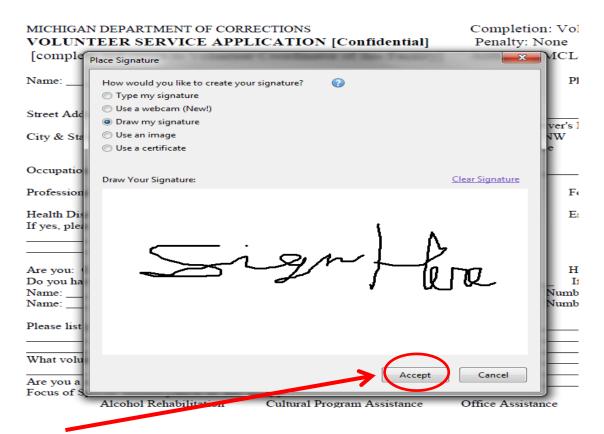

5) This gives you several options for signing. There are two that you will probably use: a) Type it in....

|                                  | R SERVICE APPLICATION [C                     |           | Penalty: None<br>Authority: MC |                                       | Correction         |
|----------------------------------|----------------------------------------------|-----------|--------------------------------|---------------------------------------|--------------------|
| Name:                            | lace Signature                               |           | <b>— X</b>                     | hone: Home:                           |                    |
| la la                            | How would you like to create your signature? |           |                                |                                       |                    |
|                                  | <ul> <li>Type my signature</li> </ul>        |           |                                |                                       |                    |
| Street Address:                  | <ul> <li>Use a webcam (New!)</li> </ul>      |           |                                | License No                            | Social             |
| City & State/Pr                  | O Draw my signature                          |           |                                | M/F                                   | Social             |
|                                  | 🔘 Use an image                               |           |                                | Sex                                   | Height             |
| · · · ·                          | Use a certificate                            |           |                                |                                       |                    |
| Occupation:                      | Enter Your Name:                             |           |                                | · · · · · · · · · · · · · · · · · · · | pecial Training    |
| Professional Li                  | Your Signature                               |           |                                | oreign Langu                          | ages:              |
| Health Disabili                  | Review Your Signature:                       |           |                                | imergency Co                          | ntact Name:        |
| If yes, please er                |                                              |           |                                |                                       | ss:                |
|                                  |                                              |           |                                | Phone                                 | :<br>onship:       |
|                                  |                                              |           |                                | Relati                                | onsnip             |
| Are you: On P                    |                                              | ,         |                                |                                       | e your last offen  |
| Do you have an                   |                                              | NUNFI     | 11-0                           |                                       | tate their names   |
| Name:<br>Name:                   | Your Sid                                     | 11000     | NE                             | per:                                  |                    |
|                                  |                                              | /         |                                |                                       |                    |
| Please list prev:                |                                              |           |                                |                                       | Please indica      |
|                                  |                                              |           |                                |                                       | Daily _<br>Days of |
| What volunteer                   |                                              |           |                                |                                       | Mornin             |
|                                  | Change Signature Style (Style 1 of 4)        |           |                                |                                       | Spring             |
| Are you a mem<br>Focus of Specia |                                              | Accept    | Cancel                         | -                                     |                    |
| A                                |                                              |           |                                | Vocati                                | onal Assistance    |
|                                  | cotic Rehabilitation Educational A           | ssistance | Religious Assistance           |                                       |                    |
| Fraternal, Profess               | ional, Service, Social Affiliations:         |           | Leisure Activities             | , Talents, Skills                     | e                  |
|                                  |                                              |           |                                |                                       |                    |
|                                  | e have permission to contact for characte    |           |                                |                                       |                    |
|                                  |                                              | Address:  |                                |                                       |                    |
| Name:                            | · ·                                          | Address:  |                                |                                       |                    |
| Applicant's Signa                | ture:                                        |           | Date                           |                                       |                    |

Or draw your own signature with your mouse... (This may take some practice! As you can see I don't do very well)

Click accept, then drag and drop your signature... Remember you need to sign **two places and date your signature.** 