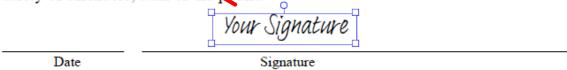

Or draw your own signature with your mouse... (This may take some practice! As you can see I don't do very well)

Click accept, then drag and drop your signature... Remember you need to sign **two places and date your signature.** 

| Focus of Special Interest [check all that apply]<br>Alcohol Rehabilitation Cultural Pro<br>Narcotic Rehabilitation Educational<br>Fraternal, Professional, Service, Social Affiliations: |                                         | Religious As            | -     |
|------------------------------------------------------------------------------------------------------------------------------------------------------------------------------------------|-----------------------------------------|-------------------------|-------|
| Persons whom we have permission to contact for charac<br>Name:                                                                                                                           | ter references:<br>Address:<br>Address: |                         |       |
| Applicant's Signature: Your Signature +                                                                                                                                                  |                                         |                         | Date: |
| Staff Use Only: Approved Disapproved Initials                                                                                                                                            | s                                       | LEIN Clearance:<br>Date | Yes   |